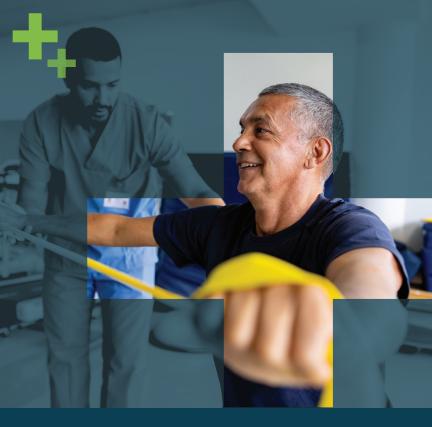

#### + WORKER ENGAGEMENT DURING RECOVERY

With Recovery+, our experienced, in-house clinical coaches engage directly with injured workers. Using an SMS-based program, we offer personalized case support and educational content aimed at improving recovery times. Coaches assess patient-reported outcomes (PROs) to track worker wellbeing, identify biopsychosocial challenges that may impact case progression, and advise therapists on return-to-work goals to achieve positive outcomes.