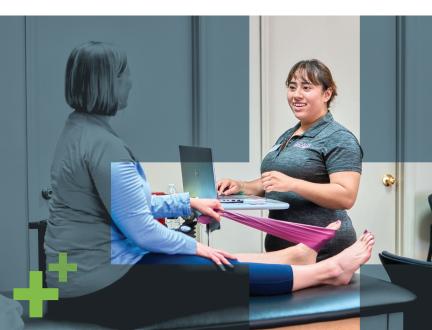

#### + RISK MANAGEMENT FOR WORKER HEALTH

Expect personalized, tech-enabled injury recovery solutions to ensure a safe return-to-work. Our workers' compensation platform – from referral to discharge – shortens case duration and lowers medical costs. Clients experience case transparency, attentive coaching, and actionable data + reporting to help inform treatment decisions.